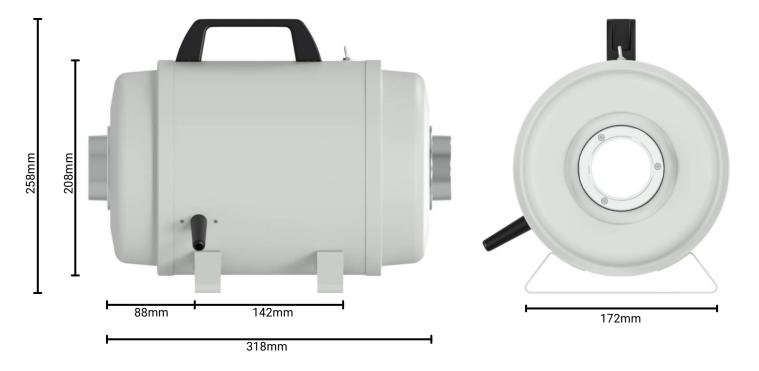

| IDU MACHINE TYPE                       | 220-240V           | 110-120V            | 220-240V           | 110-120V            |
|----------------------------------------|--------------------|---------------------|--------------------|---------------------|
| MOTOR                                  | Through Flow       | Through Flow        | By-Pass            | By-Pass             |
| VOLTAGE / FREQUENCY                    | 220-240v / 50-60Hz | 110-120v / 50-60 Hz | 220-240v / 50-60Hz | 110-120v / 50-60 Hz |
| POWER kW                               | 0.9                | 0.9                 | 1.0                | 1.0                 |
| CLASS                                  | Earthed            | Earthed             | Earthed            | Earthed             |
| CABLE                                  | 5m x 3 Core        | 2m x 3 Core         | 5m x 3 Core        | 2m x 3 Core         |
| VACUUM mm H20                          | 2540               | 2540                | 2300               | 2300                |
| PRESSURE mm H20                        | 2610               | 2610                | 2610               | 2610                |
| FLOW RATE                              | 51                 | 51                  | 48                 | 48                  |
| UNIT LENGTH mm                         | 315                | 315                 | 312                | 312                 |
| UNIT HEIGHT                            | 265                | 265                 | 351                | 351                 |
| UNIT WIDTH mm                          | 205                | 205                 | 260                | 260                 |
| WEIGHT kg                              | 6                  | 6                   | 7                  | 7                   |
| NOISE LEVEL Db ( A ) @ 1m (Blowing)    | 80                 | 80                  | 80                 | 80                  |
| NOISE LEVEL Db ( A ) @ 1m (Evacuating) | 83                 | 83                  | 83                 | 83                  |
| INLET / OUTLET mm dia                  | 32 or 51           | 32 or 51            | 32                 | 32                  |